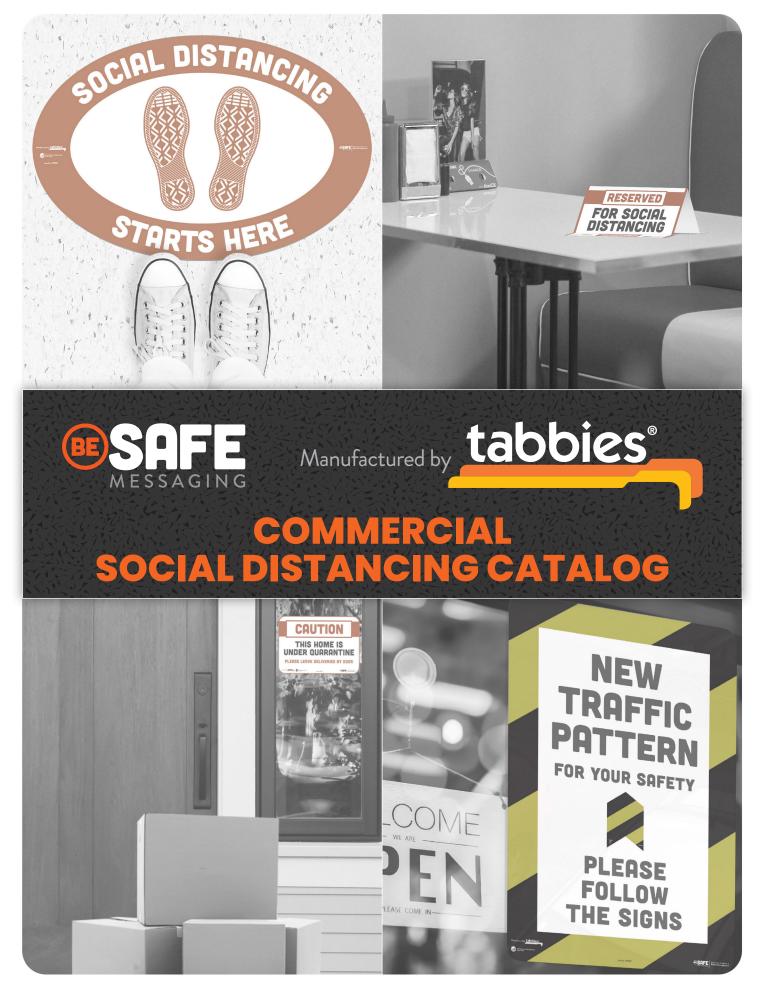

### **Floor Decals**

Great for use on most floor and wall surfaces to BeSafe in public by avoiding close contact, maintaining your distance, washing your hands, and cover your mouth and nose with a face cover when around others. BeSafe Messaging Floor and Wall Decals made of high performance removable acrylic pressure sensitive adhesive, is engineered to provide clean, smooth removability from 'most surfaces'; including glass, metal, painted surfaces, smooth concrete, and some plastics with minimal peel build over time. Use in accordance with our installation instructions and store appropriately.

\*Please note that performance can vary depending upon application surface and conditions (not recommended on carpet) \*Testing should always be conducted before use, make sure surface area is clean

Floor Decals, 10mil, Repositionable, Anti-slip (UL410)