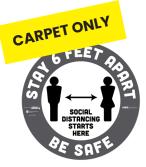

#### Carpet Only Decals, 10mil, Removable, Anti-slip (UL410)

12" x 12" stock no. 29202 - 6/pkg stock no. 29252 - 10 pkg/case

12" x 12" stock no. 29201 - 6/pkg stock no. 29251 - 10 pkg/case

stock no. 29203 - 1 Wall Decal & 6 Carpet Arrows/pkg stock no. 29253 - 5 pkg/case