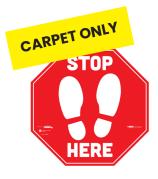

#### Carpet Only Decals, 10mil, Removable, Anti-slip (UL410)

12" x 12" stock no. 29202 - 6/pkg stock no. 29252 - 10 pkg/case

12" x 12" stock no. 29201 - 6/pkg stock no. 29251 - 10 pkg/case

stock no. 29203 - 1 Wall Decal & 6 Carpet Arrows/pkg stock no. 29253 - 5 pkg/case