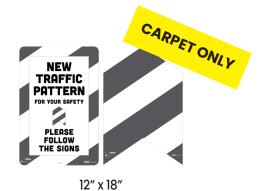

#### Carpet Only Decals, 10mil, Removable, Anti-slip (UL410)

12" x 12" stock no. 29202 - 6/pkg stock no. 29252 - 10 pkg/case

12" x 12" stock no. 29201 - 6/pkg stock no. 29251 - 10 pkg/case

stock no. 29203 - 1 Wall Decal & 6 Carpet Arrows/pkg stock no. 29253 - 5 pkg/case