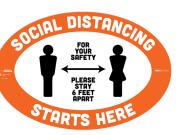

### **Floor Decals**

Great for use on most floor and wall surfaces to BeSafe in public by avoiding close contact, maintaining your distance, washing your hands, and cover your mouth and nose with a face cover when around others. BeSafe Messaging Floor and Wall Decals made of high performance removable acrylic pressure sensitive adhesive, is engineered to provide clean, smooth removability from 'most surfaces'; including glass, metal, painted surfaces, smooth concrete, and some plastics with minimal peel build over time. Use in accordance with our installation instructions and store appropriately.

\*Please note that performance can vary depending upon application surface and conditions (not recommended on carpet) \*Testing should always be conducted before use, make sure surface area is clean

Floor Decals, 10mil, Repositionable, Anti-slip (UL410)